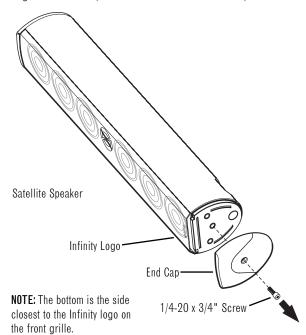

#### Step One

Remove the bottom end cap of the speaker by unscrewing the single center screw (Allen wrench included with satellite).